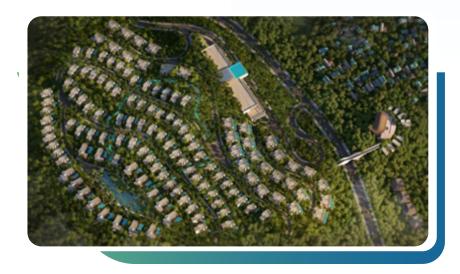

#### **Casa Marina Premium**

A luxury resort is located on Ghenh Rang Island – Quy Nhon in an area of 12 ha. The construction value is about 1.689 billion dong, and it has started on September 19th, 2019. Currently, mock-up villa has been completed. Infrastructure of the first phase is under construction.

#### Casa Marina Mui Ne

A project of 34 villas and 700 Condotel with the contract value of VND 1.027,39 billion at phase 1. The construction has started on August 10th, 2020. The moke-up villas and infrastructure have been done. The land-scape is under construction, 80% completion. The project is expected to complete in 2023.

#### Malibu Hoi An

The Resort features 675 spacious rooms and suites, and 96 stylish villas, located in Ha My Dong B Street, Dien Duong Ward, Dien Ban Commune, Quang Nam. The contract value is VND 2.811 billion. Civil work has been done 100%. The condotels and commercial area have been done 95%. Structure part of villa has done 88%. The project is expected in 2023.