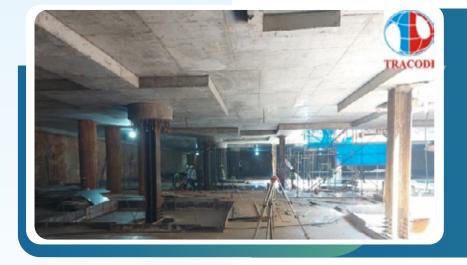

#### King Crown Infinity

The project is high-rise building with 30 floors and 5 basements in the area of 1.2 ha. The construction has started on November 21st, 2020 with the contract value of VND 3,113.3 billion. This is a high-rise project with 5 basements which required high technique. The wall, bored piles, 1st floor, B1, B2 have been completed. The concrete pouring is on process... B3 has been done 68%, concrete lining has been done 70%, formwork of floor beams with column caps has been done 25%, reinforcement of columns, floor beams and column caps have been done 15%).