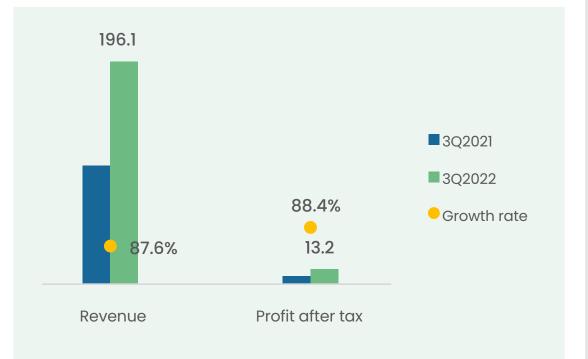

3Q2022, revenue reached 196.1 billion dong, up 87.6% QoQ. Profit after tax reached 13.2 billion dong, up 88.4% QoQ. Revenue mainly comes from key projects in the Mekong Delta.