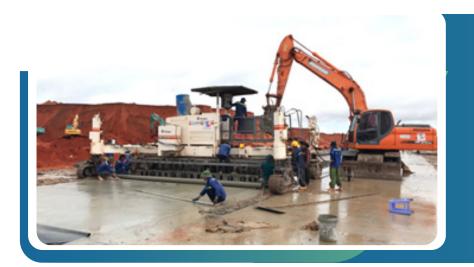

## PROJECT UPDATES CIVIL CONSTRUCTION

#### Taxiway – Phan Thiet Airport

XL10 construction is one of package of Phan Thiet airport project with acontract value of 406.6 billion dong, a total area of 436.96 hectares. Construction site has been handovered on May 29, 2022. The project is under construction. Taxi way B and Taxiway A have almost been done. Taxi way B3 is under construction, following by B1 and B2. Currently, there are 21 technical staffs to supervise to ensure safety, quality of the project and ensure to complete on schedule of May 2023.

#### Backfilling – Long An

Backfilling package of green field of the factory in Long An, with a contract value of 58 billion dong. Total area of 19 hectares. The sand working has been done and handed over. Phase 2, sand filling of 60.000 m3 is in process.

#### Internal Infrastructure of Duc Thang Residential Area

The project is located in Bac Giang province, with a total area of 8ha, the construction has started on May 22, 2022. Total contract value is 31.6 billion dong. Currently, technical infrastructure is under construction including: frontage roads, public service roads N2, N3, D2, drainage ditches, manhole drainage systems, etc... The project has completed 50%. The project will be completed in time.