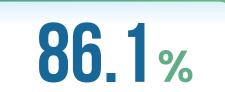

## **FINANCIAL RESULTS**

2022

First 9 months

of 2022

In 3Q2022, revenue reached 683.2 billion dong, up 84.4% QoQ. Profit after tax reached 42.4 billion dong, down 47.2% QoQ

Percentage of

completion

(inner chart: 3Q2021; outer chart 3Q2022)