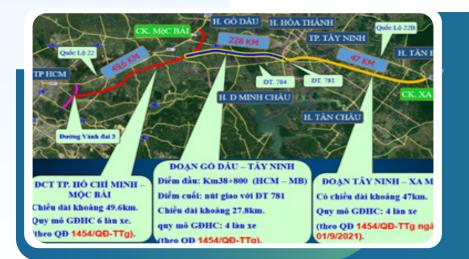

#### Go Dau - Xa Mat Expressway

The project is located in Go Dau, Tay Ninh province (phase 1) under Public-Private Partnership (PPP). The People's Committee of Tay Ninh province has issued Document No. 1980/UBND-KT V/v approving the assignment of the investor to work on the Pre-Feasibility Report. The People's Committee of Tay Ninh province is setting up a committee to appraise the pre-feasibility study report.