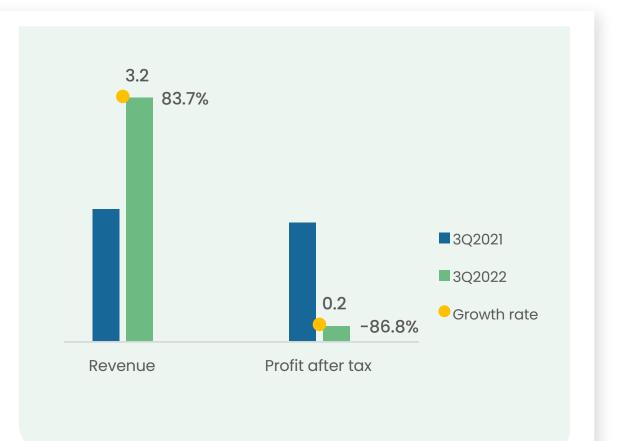

#### **TRADING AND SERVICES**

In 3Q2022, revenue reached 3.2 billion dong, up 83.7% QoQ. Profit after tax reached 0.2 billion dong. Revenue comes mainly from toll fee collection and procurement for ongoing projects.