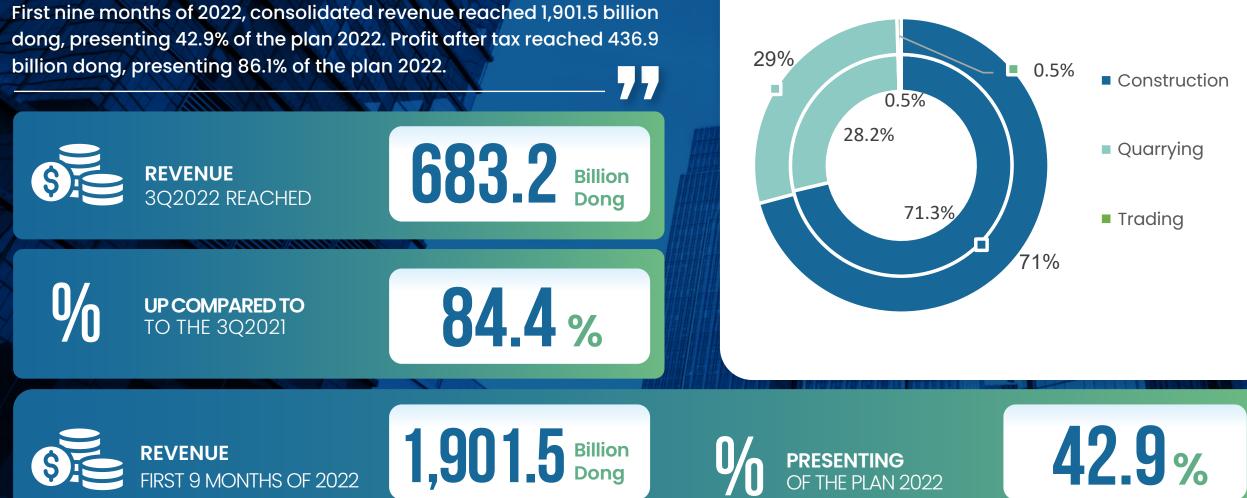

## **FINANCIAL RESULTS**

2022

First 9 months

of 2022

In 3Q2022, revenue reached 683.2 billion dong, up 84.4% QoQ. Profit after tax reached 42.4 billion dong, down 47.2% QoQ

Percentage of

completion

(inner chart: 3Q2021; outer chart 3Q2022)