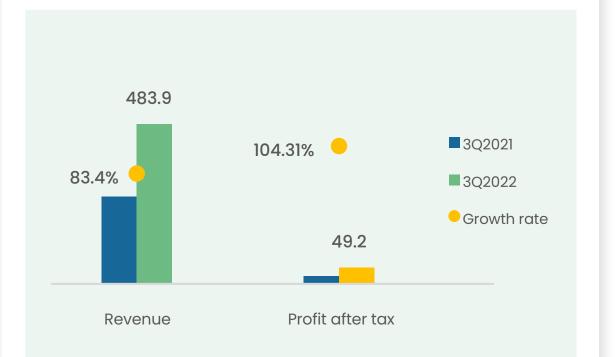

#### CONSTRUCTION

In 3Q2022, construction reached 483.9 billion dong in revenue and 49.2 billion dong in profit after tax, up 83.4% and 104.3% QoQ correspondingly.

Revenue and profit come from big projects such as Malibu HoiAn, HoiAn Do'r, King Crown Infinity and solar rooftop.