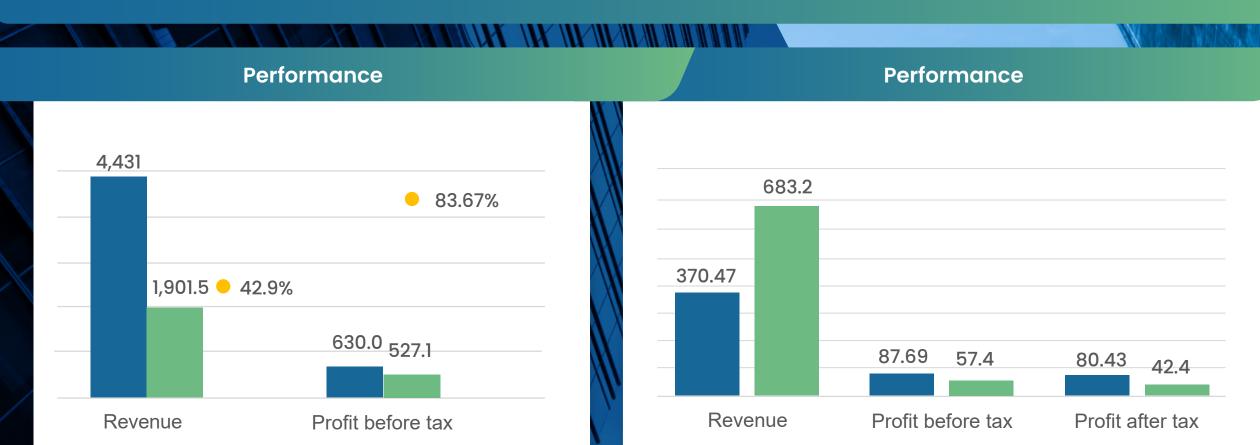

#### "2022 IS EXPECTED TO BE A GREAT YEAR FOR TCD TO AFFIRM ITS POSITION IN THE MARKET"

IN 2022, TCD IS EXPECTED TO ACHIEVE CONSOLIDATED **REVENUE OF VND 4,431 BILLION, AND CONSOLIDATED** PROFIT AFTER TAX OF 507.4 BILLION, UP 42.39% AND 51% RESPECTIVELY OF THE PLAN". THIS IS CONSIDERED AS A HIGH GROWTH COMPARED TO THE IMPRESSIVE **RESULT 2021.** ALTHOUGH THE COVID-19 PANDEMIC SPREADED OUT STRONGLY IN 2021 AND TCD FACED MANY DIFFICULTIES, BUT TRACODI HAS PUT ALOT **EFFORTS TO RUN ITS BUSINESS AT THE HIGHEST LEVEL** AND REACHED THE TARGET.